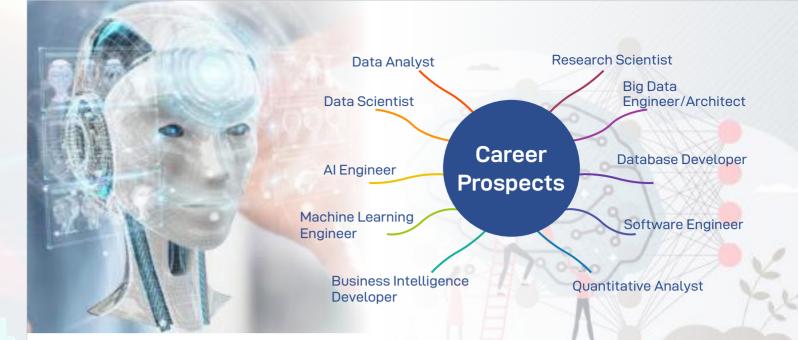

### Career Path in Machine Learning

- Machine Learning is the future
- Solve real-time challenges
- Higher salary
- Enter the world of data science
- Recession-proof jobs
- Continuous learning curve
- Know how to eliminate monotonous tasks