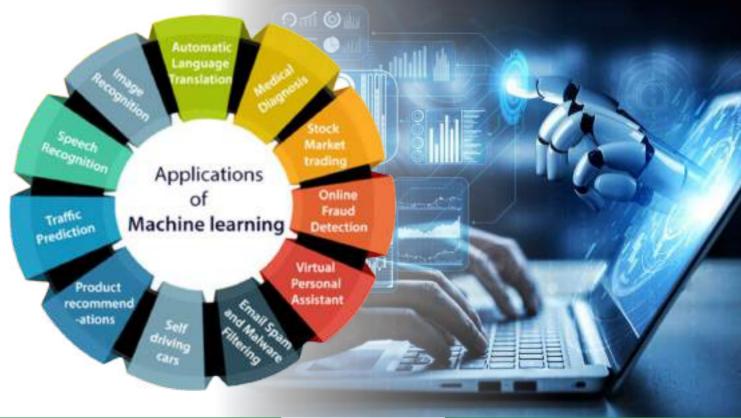

### What is AI & ML?

- Great Place To Work Certified
- Al drives down the time taken to perform a task. It enables multi-tasking and eases the workload for existing resources.
- Al enables the execution of hitherto complex tasks without significant cost outlays.
- Al operates 24x7 without interruption or breaks and has no downtime
- Al augments the capabilities of differently abled individuals
- Al has mass market potential, it can be deployed across industries.
- Al facilitates decision-making by making the process faster and smarter.

### Career Path in Machine Learning

- Machine Learning is the future
- Solve real-time challenges
- Higher salary
- Enter the world of data science
- Recession-proof jobs
- Continuous learning curve
- Know how to eliminate monotonous tasks